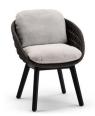

FEATURES knock-down; LED light; remote control

OPTIONS Single charger; multe charger; UK / US power plug

#### Available in

#### FRAME - FINISHING



HFTK 1B01 teak natural anthracite



HFTS 1B01 teak scuro anthracite



HFTK 1B02 teak natural pepper



HFTS 1B02 teak scuro pepper







## **Technical drawing**



### Maintenance

To maintain and protect your Manutti pieces, we've developed a series of products that will guarantee their extended lifespan and your carefree enjoyment for many years to come.

- Manutti Care line kit
- Cushion Boxes
- Protective Covers







## **More in this collection**









VIEW COLLECTION

# **Matching collections**