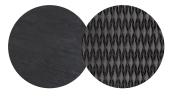

#### FRAME - FINISHING

HFTK 1B01 teak natural anthracite

HFTS 1B01 teak scuro anthracite

HFTK 1B02 teak natural pepper

HFTS 1B02 teak scuro pepper