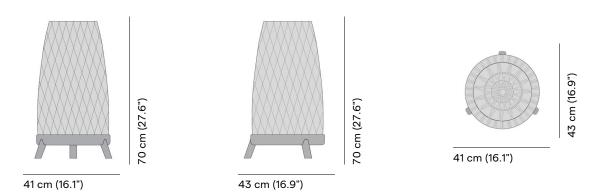

FEATURES knock-down; LED light; remote control

OPTIONS Single charger; multe charger; UK / US power plug

#### Available in

#### FRAME - FINISHING



HFTK 1B01 teak natural anthracite



HFTS 1B01 teak scuro anthracite



HFTK 1B02 teak natural pepper



HFTS 1B02 teak scuro pepper







## **Technical drawing**



### Maintenance

To maintain and protect your Manutti pieces, we've developed a series of products that will guarantee their extended lifespan and your carefree enjoyment for many years to come.

- Manutti Care line kit
- Cushion Boxes
- Protective Covers







## **More in this collection**









VIEW COLLECTION

# **Matching collections**