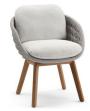

FEATURES knock-down; LED light; remote control

OPTIONS Single charger; multe charger; UK / US power plug

#### Available in

#### FRAME - FINISHING



HFTK 1B01 teak natural anthracite



HFTS 1B01 teak scuro anthracite



HFTK 1B02 teak natural pepper



HFTS 1B02 teak scuro pepper







## **Technical drawing**



### Maintenance

To maintain and protect your Manutti pieces, we've developed a series of products that will guarantee their extended lifespan and your carefree enjoyment for many years to come.

- Manutti Care line kit
- Cushion Boxes
- Protective Covers







## **More in this collection**









VIEW COLLECTION

# **Matching collections**