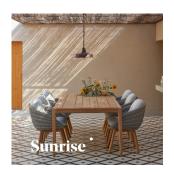

FEATURES knock-down; LED light; remote control

OPTIONS Single charger; multe charger; UK / US power plug

#### Available in

#### FRAME - FINISHING



HFTK 1B01 teak natural anthracite



HFTS 1B01 teak scuro anthracite



HFTK 1B02 teak natural pepper



HFTS 1B02 teak scuro pepper







## **Technical drawing**



### Maintenance

To maintain and protect your Manutti pieces, we've developed a series of products that will guarantee their extended lifespan and your carefree enjoyment for many years to come.

- Manutti Care line kit
- Cushion Boxes
- Protective Covers







## **More in this collection**









VIEW COLLECTION

# **Matching collections**