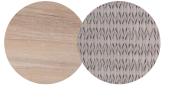

#### FRAME - FINISHING

HFTK 1B01 teak natural anthracite

HFTS 1B01 teak scuro anthracite

HFTK 1B02 teak natural pepper

HFTS 1B02 teak scuro pepper